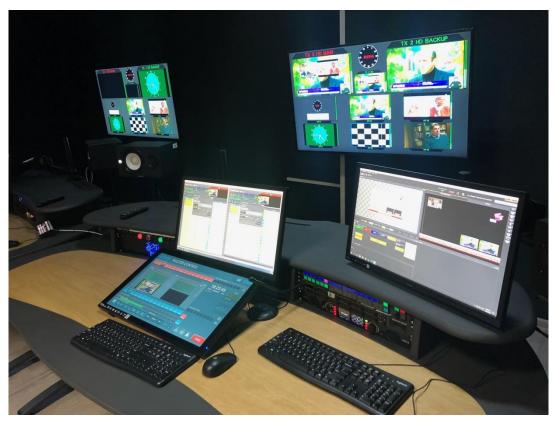

Etere deployed Epoch | 4K Supernova S+ cards to GPB in the later part 2020 for live multichannel SDI recording of files to a network location for access by Etere Media Asset Management (MAM).

Etere also deployed the same Epoch | 4K Supernova S+ cards to GPB in Etere ETX playout servers. Etere ETX is a complete channel-in-a-box solution on a single server that is able to playout, switch, fade dissolve, insert logos and perform CG functions. It is a versatile solution that is capable of video acquisitions, real-time compression and network transmissions with full support for different video codecs between channels.

Following the installation of Etere and Bluefish444, GPB is equipped with a scalable and modular solution that is able to adapt easily to the station's needs. With its integrative workflows and centralized database, Etere allows the team at GPB to manage Playout Automation, Media Asset Management, Scheduling, Ingest and Resource Management from a single interface.